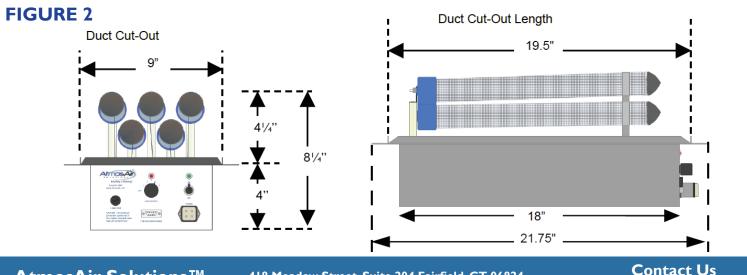

#### **Application:**

The AtmosAir 500EC ionization system is intended to be mounted in the supply air duct or air handling system of a heating, cooling or ventilation system. The unit is intended to produce bi-polar ions when airflow is delivered over the ion tubes. Power to the unit can be controlled with an optional air pressure differential switch or interlocked with HVAC fan operation, provided the power delivered to the unit does not exceed it's rated voltage. Ionization intensity can be adjusted with a 5 step knob on the unit. Power to the unit can be turned off at the unit or a quick disconnect at the power cord. Standard systems are IP54 rated.

#### **Application:**

The AtmosAir 500FC ionization system is intended to be mounted in the supply air duct or air handling system of a heating, cooling or ventilation system. The unit is intended to produce bi-polar ions when airflow is delivered over the ion tubes. Power to the unit can be controlled with an optional air pressure differential switch or interlocked with HVAC fan operation, provided the power delivered to the unit does not exceed it's rated voltage. Ionization intensity can be adjusted with a 5 step knob on the unit. Power to the unit can be turned off at the unit or a quick disconnect at the power cord. Standard systems are IP54 rated.