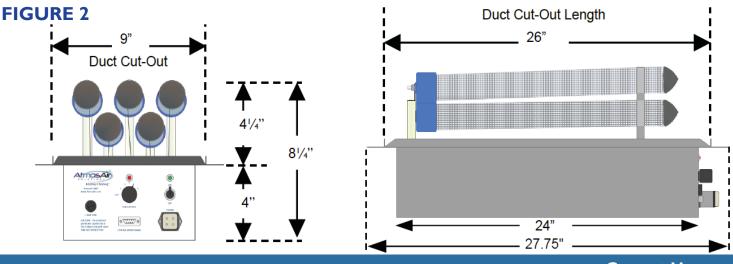

#### **Application:**

The AtmosAir 500FC ionization system is intended to be mounted in the supply air duct or air handling system of a heating, cooling or ventilation system. The unit is intended to produce bi-polar ions when airflow is delivered over the ion tubes. Power to the unit can be controlled with an optional air pressure differential switch or interlocked with HVAC fan operation, provided the power delivered to the unit does not exceed it's rated voltage. Ionization intensity can be adjusted with a 5 step knob on the unit. Power to the unit can be turned off at the unit or a quick disconnect at the power cord. Standard systems are IP54 rated.

### **Specifications:**

| General Product Information |                |                               |             | Air Flow Capacity                                                                                                 | Up to 10,000 CFM                         |  |
|-----------------------------|----------------|-------------------------------|-------------|-------------------------------------------------------------------------------------------------------------------|------------------------------------------|--|
| Figure I                    |                |                               |             | Pressure Drop                                                                                                     | See Figure 1                             |  |
| 500FC                       | Flowrate (CFM) | Inches WG                     | Pascal (Pa) | Housing Material                                                                                                  | 22 gauge powder-coated steel             |  |
|                             | 10.000         | 100   0.2 x   0 <sup>-3</sup> | 2.55        | Weight                                                                                                            | 18 lbs (8.16 kg.)                        |  |
|                             | 10,000         | 10.2 x 10 <sup>-3</sup>       |             | Max Operation Temp.                                                                                               | 160° F (71° C)                           |  |
|                             | Ele            | ectrical                      |             | Rated Voltage                                                                                                     | 110 to 250 VAC                           |  |
|                             |                |                               |             | Frequency                                                                                                         | 50/60 Hz                                 |  |
|                             |                |                               |             | Power Consumption                                                                                                 | 52 Watts                                 |  |
|                             |                |                               |             | Current Draw                                                                                                      | 0.230 Amps                               |  |
|                             |                |                               |             | Internal Fuse                                                                                                     | 500mA FST Glass 5mm x 20mm               |  |
|                             |                |                               |             | Field Electrical Connection                                                                                       | Nema 5-15 plug or 3 wire to Junction Box |  |
| Ionization Tube             |                |                               |             | Material                                                                                                          | Mono-Core Composite, Stainless Steel     |  |
|                             |                |                               |             | Max Quantity                                                                                                      | Five (5)                                 |  |
|                             |                |                               |             | Size                                                                                                              | F size = 22" (558mm)                     |  |
|                             |                |                               |             | Estimated Tube Life                                                                                               | 2 Years or 17,600 Hours                  |  |
| Approvals                   |                |                               |             | ETL; [UL 1995:2015 Ed.5] [CSA C22.2#236:2015 Ed.5] [UL 867:2011 Ed.5 +R:07Aug2018] [UL SUBJECT<br>867A:2014 Ed.1] |                                          |  |