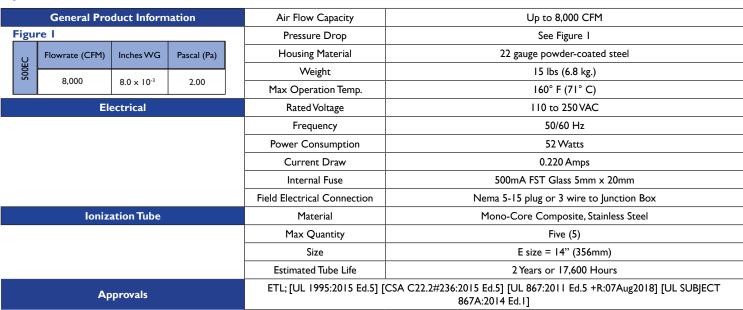

### **Specifications:**

| General Product Information |                |                               |             | Air Flow Capacity                                                                                                 | Up to 10,000 CFM                         |  |
|-----------------------------|----------------|-------------------------------|-------------|-------------------------------------------------------------------------------------------------------------------|------------------------------------------|--|
| Figure I                    |                |                               |             | Pressure Drop                                                                                                     | See Figure 1                             |  |
| 500FC                       | Flowrate (CFM) | Inches WG                     | Pascal (Pa) | Housing Material                                                                                                  | 22 gauge powder-coated steel             |  |
|                             | 10.000         | 100   0.2 x   0 <sup>-3</sup> | 2.55        | Weight                                                                                                            | 18 lbs (8.16 kg.)                        |  |
|                             | 10,000         | 10.2 x 10 <sup>-3</sup>       |             | Max Operation Temp.                                                                                               | 160° F (71° C)                           |  |
|                             | Ele            | ectrical                      |             | Rated Voltage                                                                                                     | 110 to 250 VAC                           |  |
|                             |                |                               |             | Frequency                                                                                                         | 50/60 Hz                                 |  |
|                             |                |                               |             | Power Consumption                                                                                                 | 52 Watts                                 |  |
|                             |                |                               |             | Current Draw                                                                                                      | 0.230 Amps                               |  |
|                             |                |                               |             | Internal Fuse                                                                                                     | 500mA FST Glass 5mm x 20mm               |  |
|                             |                |                               |             | Field Electrical Connection                                                                                       | Nema 5-15 plug or 3 wire to Junction Box |  |
| Ionization Tube             |                |                               |             | Material                                                                                                          | Mono-Core Composite, Stainless Steel     |  |
|                             |                |                               |             | Max Quantity                                                                                                      | Five (5)                                 |  |
|                             |                |                               |             | Size                                                                                                              | F size = 22" (558mm)                     |  |
|                             |                |                               |             | Estimated Tube Life                                                                                               | 2 Years or 17,600 Hours                  |  |
| Approvals                   |                |                               |             | ETL; [UL 1995:2015 Ed.5] [CSA C22.2#236:2015 Ed.5] [UL 867:2011 Ed.5 +R:07Aug2018] [UL SUBJECT<br>867A:2014 Ed.1] |                                          |  |