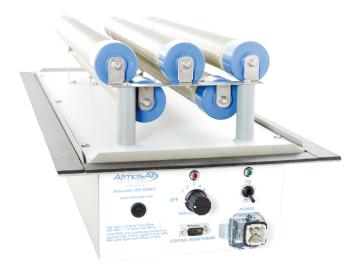

#### **Application:**

The AtmosAir 500EC ionization system is intended to be mounted in the supply air duct or air handling system of a heating, cooling or ventilation system. The unit is intended to produce bi-polar ions when airflow is delivered over the ion tubes. Power to the unit can be controlled with an optional air pressure differential switch or interlocked with HVAC fan operation, provided the power delivered to the unit does not exceed it's rated voltage. Ionization intensity can be adjusted with a 5 step knob on the unit. Power to the unit can be turned off at the unit or a quick disconnect at the power cord. Standard systems are IP54 rated.

#### **Application:**

The AtmosAir 500FC ionization system is intended to be mounted in the supply air duct or air handling system of a heating, cooling or ventilation system. The unit is intended to produce bi-polar ions when airflow is delivered over the ion tubes. Power to the unit can be controlled with an optional air pressure differential switch or interlocked with HVAC fan operation, provided the power delivered to the unit does not exceed it's rated voltage. Ionization intensity can be adjusted with a 5 step knob on the unit. Power to the unit can be turned off at the unit or a quick disconnect at the power cord. Standard systems are IP54 rated.